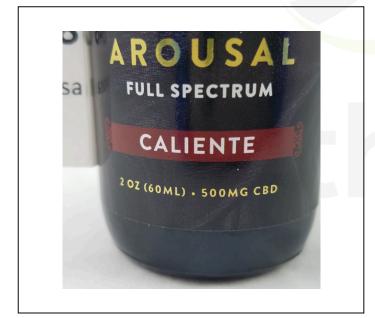

## H-Bling Wellness 500mg Arousal Oil

Sample ID: 2106ELA0575.1948

Strain: 500mg Arousal Oil

Matrix: Topical Type: Other

Sample Size: 1 units; Batch:

Manufactured: N/A

Collected: 06/30/2021

Received: 06/30/2021